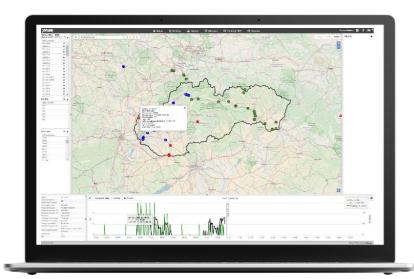

## The customer experience

- → The difference in power consumption with the same set on the same route can be up to 20%.
- → Sophisticated energy management allows us to reduce the power consumption by up to 10%.
- → Based on the electricity supply prices, it is possible to determine the energy intensity of the locomotive and to estimate the expected level of cost savings by simulating the transfer of freight traffic to the time of lower tariffs.