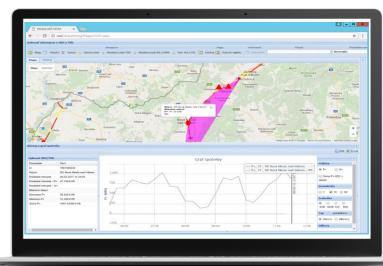

# **Power Dispatching**

- → Real-time measurement
- → Current position
- → Optimal operation
- → Efficiency evaluation
- → Anomaly detection
- → Train drivers comparison
- → Notifications and alarms

- → Comprehensive view
- → Cost reduction
- → Energy consumption planning
- → Condition of locomotives and wagons under control

## The customer experience

- → The difference in power consumption with the same set on the same route can be up to 20%.
- → Sophisticated energy management allows us to reduce the power consumption by up to 10%.
- → Based on the electricity supply prices, it is possible to determine the energy intensity of the locomotive and to estimate the expected level of cost savings by simulating the transfer of freight traffic to the time of lower tariffs.