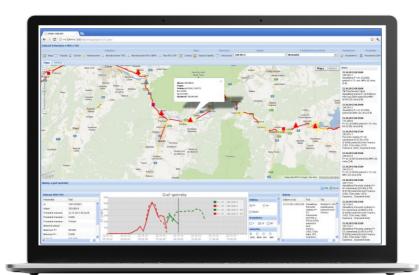

# **Power Dispatching**

- → Real-time measurement
- → Current position
- → Optimal operation
- → Efficiency evaluation
- → Anomaly detection
- → Train drivers comparison
- → Notifications and alarms

- → Comprehensive view
- → Cost reduction
- → Energy consumption planning
- → Condition of locomotives and wagons under control

## The customer experience

- → The difference in power consumption with the same set on the same route can be up to 20%.
- → Sophisticated energy management allows us to reduce the power consumption by up to 10%.
- → Based on the electricity supply prices, it is possible to determine the energy intensity of the locomotive and to estimate the expected level of cost savings by simulating the transfer of freight traffic to the time of lower tariffs.